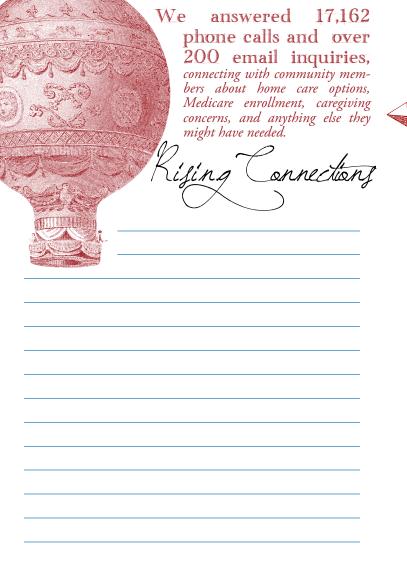

As you'll see, all of our numbers are steadily rising: we are serving more meals, working with more community members, answering more phone calls, expanding our services, and raising more money to help elders without resources.