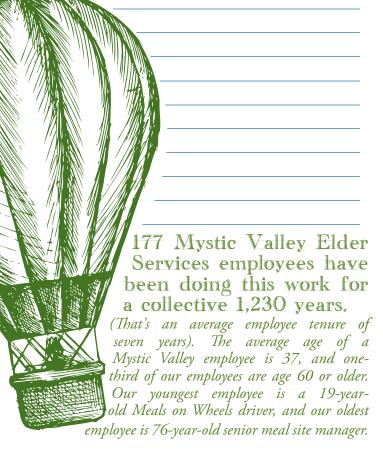

We served 475,630 meals last year: 158,543 were shared with friends in our fifteen senior dining sites and the rest were delivered with a smile by our 30 Meals on Wheels drivers.